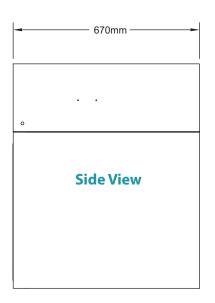

Air Quality Engineering, Inc. stands behind the quality of its MistBuster® product line with a limited 36-month warranty.

Specifications subject to change without notice

| Specifications |                                                                            |                                                                                            |  |
|----------------|----------------------------------------------------------------------------|--------------------------------------------------------------------------------------------|--|
| Dimensssions   | 690mm L x 670mm W x 805mm H                                                |                                                                                            |  |
| Inlet Opening  | 565mm x 590mm                                                              |                                                                                            |  |
| Weight         | 84kg                                                                       |                                                                                            |  |
| Accessories    | Machine mount stand   Pedestal stand<br>Ceiling mount kit   Wall mount kit | Plenum   Diffuser   HEPA post filter<br>ESF post filter   Carbon module   Long life filter |  |

## Dimensions\*