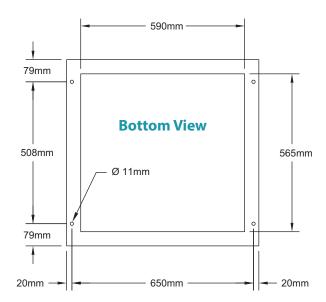

Air Quality Engineering, Inc. stands behind the quality of its MistBuster® product line with a limited 36-month warranty.

Specifications subject to change without notice

| Specifications |                                                                            |                                                                                            |  |
|----------------|----------------------------------------------------------------------------|--------------------------------------------------------------------------------------------|--|
| Dimensssions   | 690mm L x 670mm W x 805mm H                                                |                                                                                            |  |
| Inlet Opening  | 565mm x 590mm                                                              |                                                                                            |  |
| Weight         | 84kg                                                                       |                                                                                            |  |
| Accessories    | Machine mount stand   Pedestal stand<br>Ceiling mount kit   Wall mount kit | Plenum   Diffuser   HEPA post filter<br>ESF post filter   Carbon module   Long life filter |  |

## Dimensions\*