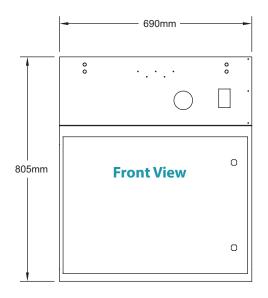

Air Quality Engineering, Inc. stands behind the quality of its MistBuster® product line with a limited 36-month warranty.

Specifications subject to change without notice

| Specifications |                                                                            |                                                                                            |  |
|----------------|----------------------------------------------------------------------------|--------------------------------------------------------------------------------------------|--|
| Dimensssions   | 690mm L x 670mm W x 805mm H                                                |                                                                                            |  |
| Inlet Opening  | 565mm x 590mm                                                              |                                                                                            |  |
| Weight         | 84kg                                                                       |                                                                                            |  |
| Accessories    | Machine mount stand   Pedestal stand<br>Ceiling mount kit   Wall mount kit | Plenum   Diffuser   HEPA post filter<br>ESF post filter   Carbon module   Long life filter |  |

## Dimensions\*