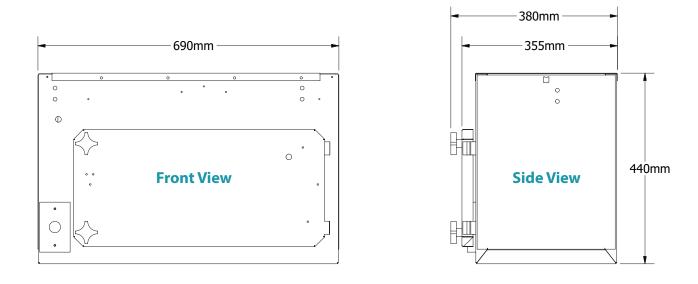

Air Quality Engineering, Inc. stands behind the quality of its MistBuster<sup>®</sup> product line with a limited 36-month warranty. Specifications subject to change without notice

| Specifications |                                                                            |                                                                         |
|----------------|----------------------------------------------------------------------------|-------------------------------------------------------------------------|
| Dimensions     | 690mm L x 355mm W x 440mm H                                                |                                                                         |
| Inlet Opening  | 420mm x 230mm                                                              |                                                                         |
| Weight         | 27Кд                                                                       |                                                                         |
| Accessories    | Machine mount stand   Pedestal stand<br>Ceiling mount kit   Wall mount kit | Plenum   Diffuser   HEPA post filter<br>ESF post filter   Carbon module |

## Dimensions\*