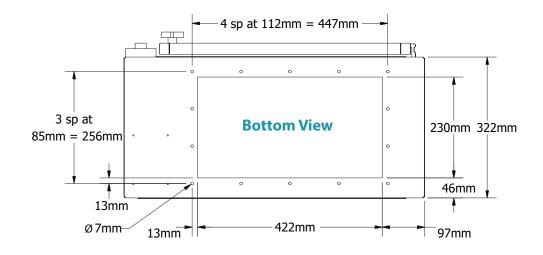

Air Quality Engineering, Inc. stands behind the quality of its MistBuster<sup>®</sup> product line with a limited 36-month warranty. Specifications subject to change without notice

| Specifications |                                                                            |                                                                         |
|----------------|----------------------------------------------------------------------------|-------------------------------------------------------------------------|
| Dimensions     | 690mm L x 355mm W x 440mm H                                                |                                                                         |
| Inlet Opening  | 420mm x 230mm                                                              |                                                                         |
| Weight         | 27Кд                                                                       |                                                                         |
| Accessories    | Machine mount stand   Pedestal stand<br>Ceiling mount kit   Wall mount kit | Plenum   Diffuser   HEPA post filter<br>ESF post filter   Carbon module |

## Dimensions\*