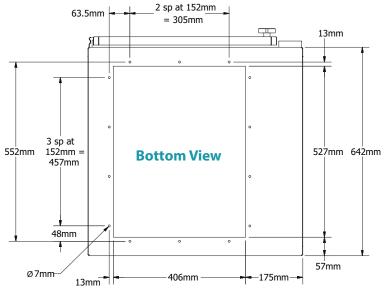

Air Quality Engineering, Inc. stands behind the quality of its MistBuster® product line with a limited 36-month warranty.

Specifications subject to change without notice

| Specifications |                                                                            |                                                         |  |  |
|----------------|----------------------------------------------------------------------------|---------------------------------------------------------|--|--|
| Dimensions     | 660mm L x 675mm W x 700mm H                                                |                                                         |  |  |
| Inlet Opening  | 406mm x 530mm                                                              |                                                         |  |  |
| Weight         | 92kg                                                                       |                                                         |  |  |
| Accessories    | Machine mount stand   Pedestal stand<br>Ceiling mount kit   Wall mount kit | Plenum   Diffuser   HEPA post filter<br>ESF post filter |  |  |

## Dimensions\*