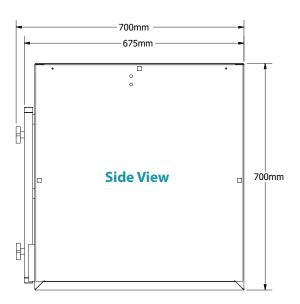

Air Quality Engineering, Inc. stands behind the quality of its MistBuster® product line with a limited 36-month warranty.

Specifications subject to change without notice

| Specifications |                                                                            |                                                         |  |  |
|----------------|----------------------------------------------------------------------------|---------------------------------------------------------|--|--|
| Dimensions     | 660mm L x 675mm W x 700mm H                                                |                                                         |  |  |
| Inlet Opening  | 406mm x 530mm                                                              |                                                         |  |  |
| Weight         | 92kg                                                                       |                                                         |  |  |
| Accessories    | Machine mount stand   Pedestal stand<br>Ceiling mount kit   Wall mount kit | Plenum   Diffuser   HEPA post filter<br>ESF post filter |  |  |

## Dimensions\*