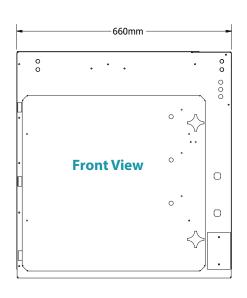

Air Quality Engineering, Inc. stands behind the quality of its MistBuster® product line with a limited 36-month warranty.

Specifications subject to change without notice

| Specifications |                                                                            |                                                         |  |  |
|----------------|----------------------------------------------------------------------------|---------------------------------------------------------|--|--|
| Dimensions     | 660mm L x 675mm W x 700mm H                                                |                                                         |  |  |
| Inlet Opening  | 406mm x 530mm                                                              |                                                         |  |  |
| Weight         | 92kg                                                                       |                                                         |  |  |
| Accessories    | Machine mount stand   Pedestal stand<br>Ceiling mount kit   Wall mount kit | Plenum   Diffuser   HEPA post filter<br>ESF post filter |  |  |

## Dimensions\*