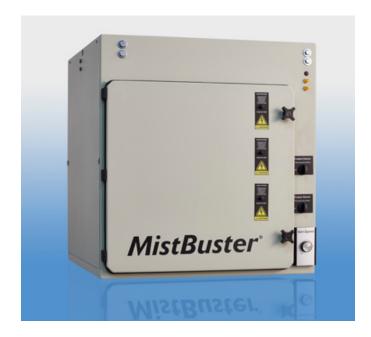

The MistBuster® 850 five-stage air filtration system features Air Quality Engineering, Inc.'s patented Advantage™ electronic collector cell and one or two high-efficiency electronic collector cells. The electronic collector cells provide a collection efficiency up to 99.4% on all submicron particles. An optional fifth-stage HEPA filter offers filtration efficiency up to 99.97%. Airflow is variable and controllable up to 850 CFM. Easily switch between water-soluble or oil-based machine tool coolants using Air Quality Engineering, Inc.'s patented variable voltage coolant selector.

## Specifications

| Airflow                     | Variable to 1,650 CFM                                                                                                                                                                                                                                                                                                                   |                                                                                                                                                                                                 |
|-----------------------------|-----------------------------------------------------------------------------------------------------------------------------------------------------------------------------------------------------------------------------------------------------------------------------------------------------------------------------------------|-------------------------------------------------------------------------------------------------------------------------------------------------------------------------------------------------|
| Cabinet                     | 16 gauge steel cabinet with powder coated chemical resistant baked enamel, available in grey textured finish                                                                                                                                                                                                                            |                                                                                                                                                                                                 |
| Power Input                 | 115 VAC, 60 Hz, 1 ph, 8.2 A<br>240 VAC, 60 Hz, 1 ph, 4.1 A                                                                                                                                                                                                                                                                              |                                                                                                                                                                                                 |
| Efficiency                  | Ultimate efficiency up to 99.4% on all submicron particles as measured by independent lab test in accordance with ASHRAE standard 52.2 at 750 CFM                                                                                                                                                                                       |                                                                                                                                                                                                 |
| Filtration<br>Stages        | 1st Stage: 4" aluminum mesh impinger<br>2nd Stage: AQE Advantage™ electronic cell (long life)<br>3rd Stage: MistBuster® electronic cell (high efficiency)                                                                                                                                                                               | <b>4th Stage:</b> Optional MistBuster® electronic cell (high efficiency) <b>5th Stage:</b> Optional HEPA filter 99.97% efficiency, ESF filter, or carbon module                                 |
| Features<br>and<br>Benefits | <ul> <li>Two energy-efficient, self-regulating, dual-voltage, solid-state power supplies</li> <li>Patented water/oil coolant selector for a wider range of application compatibility</li> </ul>                                                                                                                                         | <ul> <li>Ten-foot power cord with molded plug</li> <li>Quick-release, quarter-turn fasteners for fast, easy side-panel electrical compartment access reduces service and repair time</li> </ul> |
|                             | • Patented electronic cell design that helps decrease service intervals                                                                                                                                                                                                                                                                 | Door and gasket profile increases door-to-seal contact to<br>prevent leakage and pooling of coolant inside of door                                                                              |
|                             | <ul> <li>ErP-compliant, backward-curved, vibration-free, direct drive<br/>motorized impeller rated at 850 CFM @ 1.1" w.g. provides<br/>energy-efficient operation and increased performance to save<br/>on operating costs while performing well with increased<br/>airflow resistance from post filter or long duct lengths</li> </ul> | Door-latch spacers prevent over-compression of the gasket<br>and increase gasket life                                                                                                           |