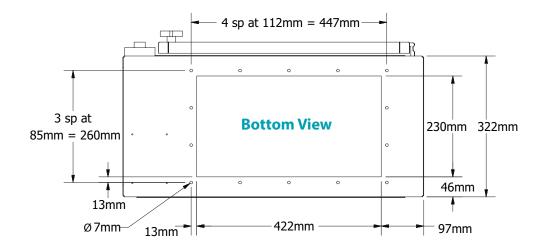

Air Quality Engineering, Inc. stands behind the quality of its MistBuster® product line with a limited 36-month warranty. Specifications subject to change without notice

| Specifications |                                                                            |                                                                         |  |
|----------------|----------------------------------------------------------------------------|-------------------------------------------------------------------------|--|
| Dimensions     | 690mm L x 355mm W x 440mm H                                                |                                                                         |  |
| Inlet Opening  | 425mm x 230mm                                                              |                                                                         |  |
| Weight         | 30Kg                                                                       |                                                                         |  |
| Accessories    | Machine mount stand   Pedestal stand<br>Ceiling mount kit   Wall mount kit | Plenum   Diffuser   HEPA post filter<br>ESF post filter   Carbon module |  |

## Dimensions\*