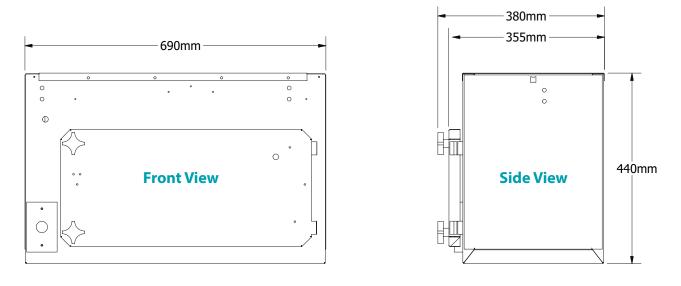

Air Quality Engineering, Inc. stands behind the quality of its MistBuster® product line with a limited 36-month warranty. Specifications subject to change without notice

| Specifications |                                                                            |                                                                         |  |
|----------------|----------------------------------------------------------------------------|-------------------------------------------------------------------------|--|
| Dimensions     | 690mm L x 355mm W x 440mm H                                                |                                                                         |  |
| Inlet Opening  | 425mm x 230mm                                                              |                                                                         |  |
| Weight         | 30Kg                                                                       |                                                                         |  |
| Accessories    | Machine mount stand   Pedestal stand<br>Ceiling mount kit   Wall mount kit | Plenum   Diffuser   HEPA post filter<br>ESF post filter   Carbon module |  |

## Dimensions\*